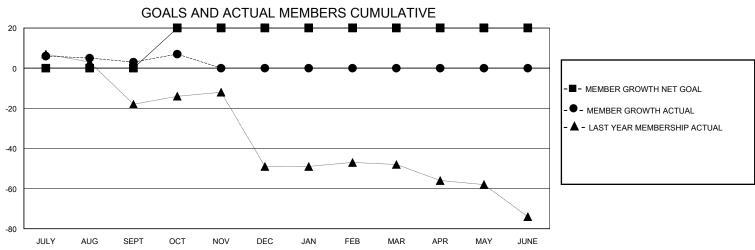

## District 11 C2

GMT: LOCATION MICHIGAN GMT CA

| OIVIT.        |               | LOC         | , thort morner |                       |                        |                         | CIVIT O/ (                                         |  |
|---------------|---------------|-------------|----------------|-----------------------|------------------------|-------------------------|----------------------------------------------------|--|
|               | Club          | os          |                | Members               |                        |                         |                                                    |  |
|               | RESULTS FOR   | R 2024-2025 |                | RESULTS FOR 2024-2025 |                        |                         |                                                    |  |
| QUARTER       | NEW CLUB GOAL | NEW CLUBS   | DROPPED CLUBS  | QUARTER MEMI          | BER GROWTH NET<br>GOAL | MEMBER GROWTH<br>ACTUAL | DROPPED<br>MEMBERS ACTUAL<br>(including transfers) |  |
| JULY/AUG/SEPT | 0             | 0           | 0              | JULY/AUG/SEPT         | 0                      | 14                      | 9                                                  |  |
| OCT/NOV/DEC   | 1             | 0           | 0              | OCT/NOV/DEC           | 20                     | 7                       | 2                                                  |  |
| JAN/FEB/MAR   | 0             | 0           | 0              | JAN/FEB/MAR           | 0                      | 0                       | 0                                                  |  |
| APR/MAY/JUNE  | 0             | 0           | 0              | APR/MAY/JUNE          | 0                      | 0                       | 0                                                  |  |